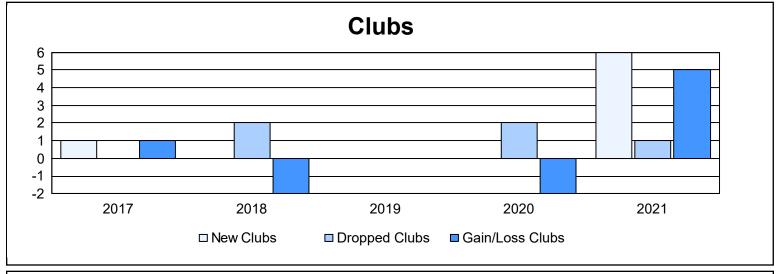

District 120 As of June 2021 Cumulative

| Year      | New<br>Clubs | Dropped<br>Clubs | Gain/<br>Loss<br>Clubs | New<br>Members | Charter<br>Members | Reinstate<br>Members | Transfer<br>Members | Total<br>Member<br>Added | Total<br>Members<br>Dropped | Gain/<br>Loss<br>Members |
|-----------|--------------|------------------|------------------------|----------------|--------------------|----------------------|---------------------|--------------------------|-----------------------------|--------------------------|
| 2016-2017 | 1            | 0                | 1                      | 63             | 28                 | 2                    | 1                   | 94                       | 128                         | -34                      |
| 2017-2018 | 0            | 2                | -2                     | 43             | 5                  | 0                    | 0                   | 48                       | 90                          | -42                      |
| 2018-2019 | 0            | 0                | 0                      | 45             | 0                  | 1                    | 0                   | 46                       | 71                          | -25                      |
| 2019-2020 | 0            | 2                | -2                     | 42             | 0                  | 0                    | 1                   | 43                       | 107                         | -64                      |
| 2020-2021 | 6            | 1                | 5                      | 36             | 150                | 0                    | 0                   | 186                      | 67                          | 119                      |
| Average   | 1            | 1                | 0                      | 46             | 37                 | 1                    | 0                   | 83                       | 93                          | -9                       |